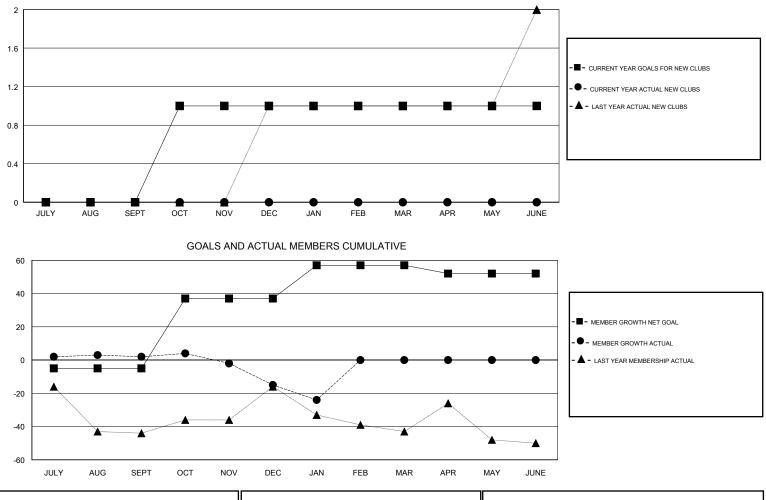

## LOCATION WASHINGTON

GMT CA

| Clubs                 |               |           |               | Members               |                           |                         |                                                    |
|-----------------------|---------------|-----------|---------------|-----------------------|---------------------------|-------------------------|----------------------------------------------------|
| RESULTS FOR 2018-2019 |               |           |               | RESULTS FOR 2018-2019 |                           |                         |                                                    |
| QUARTER               | NEW CLUB GOAL | NEW CLUBS | DROPPED CLUBS | QUARTER               | MEMBER GROWTH NET<br>GOAL | MEMBER GROWTH<br>ACTUAL | DROPPED<br>MEMBERS ACTUAL<br>(including transfers) |
| JULY/AUG/SEPT         | 0             | 0         | 0             | JULY/AUG/SEPT         | -5                        | 26                      | 20                                                 |
| OCT/NOV/DEC           | 1             | 0         | 0             | OCT/NOV/DEC           | 42                        | 18                      | 32                                                 |
| JAN/FEB/MAR           | 0             | 0         | 1             | JAN/FEB/MAR           | 20                        | 20                      | 27                                                 |
| APR/MAY/JUNE          | 0             | 0         | 0             | APR/MAY/JUNE          | -5                        | 0                       | 0                                                  |

GOALS AND ACTUAL NEW CLUBS CUMULATIVE